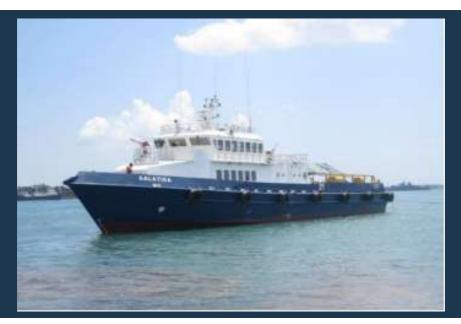

## 40.5M Alumunium Crewboat CB. SALATIGA Triple Screw , All Welded Alumunium Construction

## S P E C I F I C A T I O N

| NAME | <b>OF VESSEL</b> |
|------|------------------|
|      |                  |

**TYPE** 

BHP

LOA (M)

SALATIGA

**CREW BOAT** 

40.5